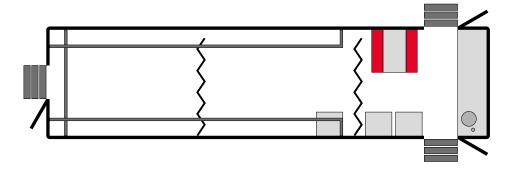

### Wardrobe XXL trailer

### **Dimensions inside L / W / H** 9.00 / 2.50 / 2.50 m

#### **Fixtures**

Light & sockets Air conditioning Daylight panels

3 Entrances/Exits
seating group
16 m coat rack
Large cupboards
Large cupboard with steamer and
Ironing board
Partioned off changing rooms
Sink with hot and cold water
Washing machine
Tumble dryer