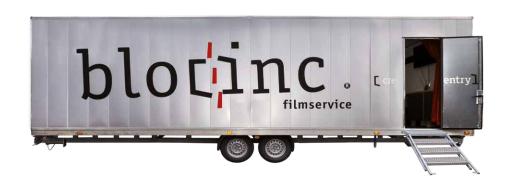

### Wardrobe XXL trailer

### **Dimensions inside L / W / H** 9.00 / 2.50 / 2.50 m

#### **Fixtures**

Light & sockets Air conditioning Daylight panels

3 Entrances/Exits
seating group
16 m coat rack
Large cupboards
Large cupboard with steamer and
Ironing board
Partioned off changing rooms
Sink with hot and cold water
Washing machine
Tumble dryer